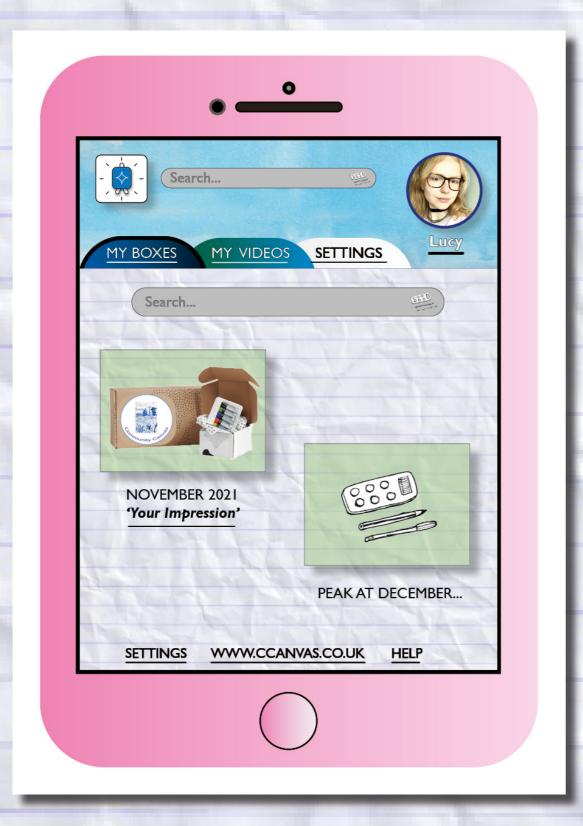

# FOR YOU OR FOR COMMUNITY

APP & WEB

# WHAT DOES COMMUNITY CANVAS OFFER? More than just a membership!

## CLASSIC SUBSCRIPTION

NOVEMBER BOX Your Impression

WEBSITE DESIGN

APP DESIGN