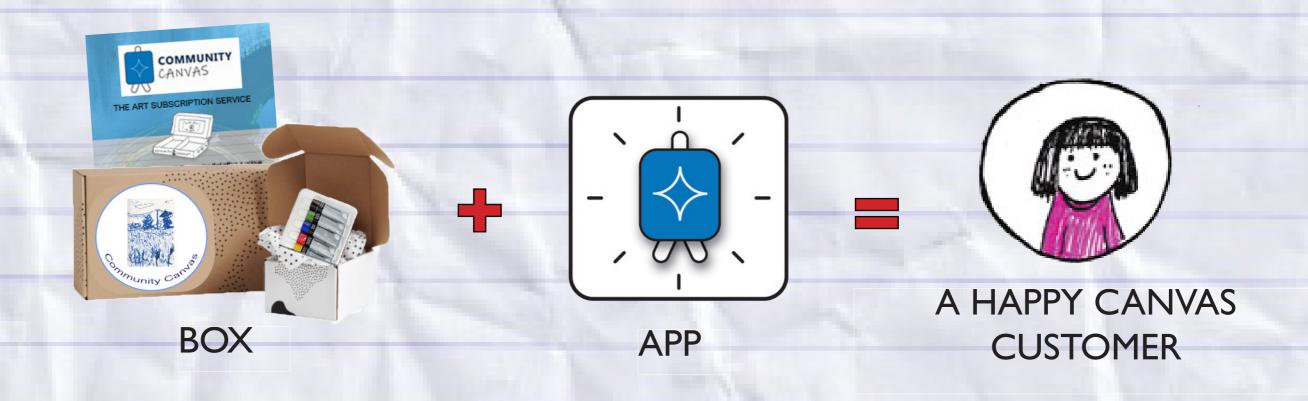

## WHAT IS COMMUNITY CANVAS?

An art subscription box service.

ENGAGING VIDEO TUTORIALS

FOR ONE OR FOR ALL

# FOR YOU OR FOR COMMUNITY

APP & WEB

# WHAT DOES COMMUNITY CANVAS OFFER? More than just a membership!