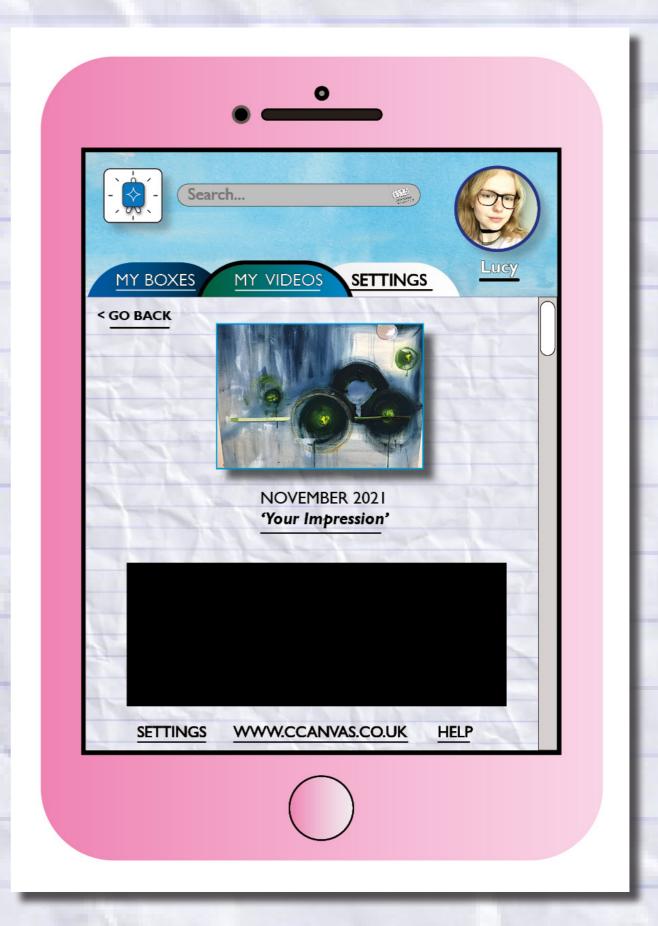

# FOR YOU OR FOR COMMUNITY

APP & WEB

# WHAT DOES COMMUNITY CANVAS OFFER? More than just a membership!

## CLASSIC SUBSCRIPTION

NOVEMBER BOX Your Impression

WEBSITE DESIGN

APP DESIGN