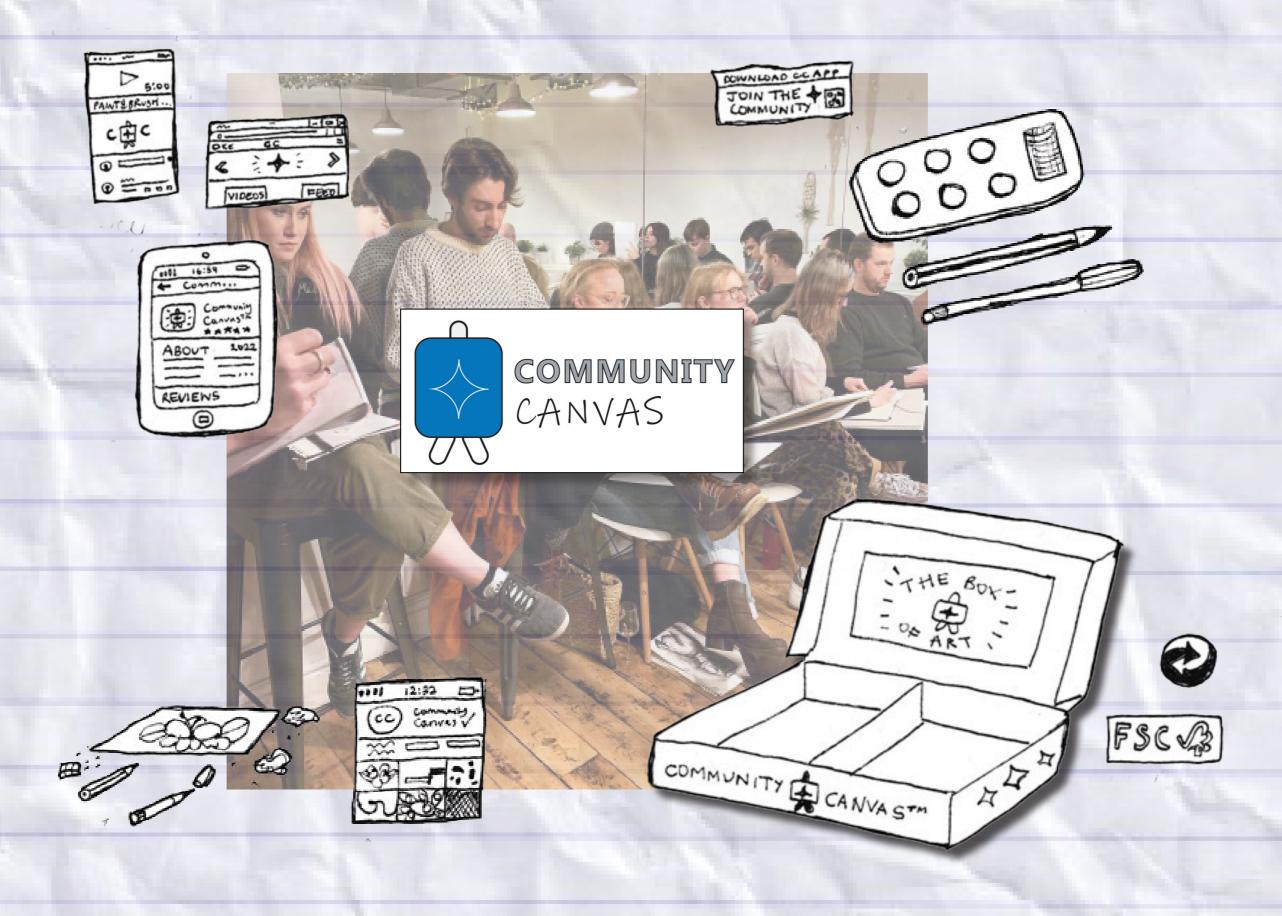

## WHAT IS COMMUNITY CANVAS?

An art subscription box service.

ENGAGING VIDEO TUTORIALS

FOR ONE OR FOR ALL

# FOR YOU OR FOR COMMUNITY

APP & WEB

# WHAT DOES COMMUNITY CANVAS OFFER? More than just a membership!