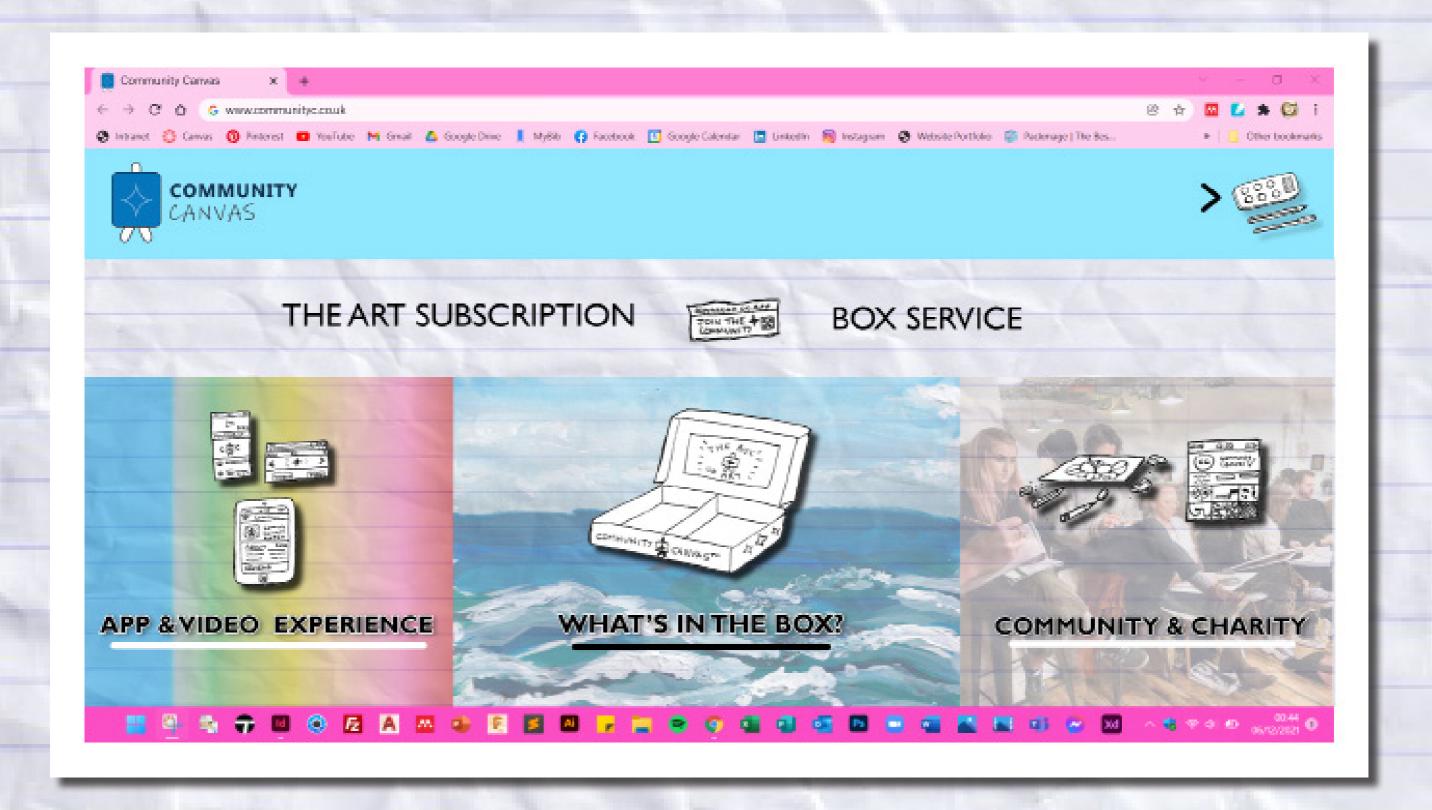

## WHAT IS COMMUNITY CANVAS?

An art subscription box service.

ENGAGING VIDEO TUTORIALS

FOR ONE OR FOR ALL

# FOR YOU OR FOR COMMUNITY

APP & WEB

# WHAT DOES COMMUNITY CANVAS OFFER? More than just a membership!